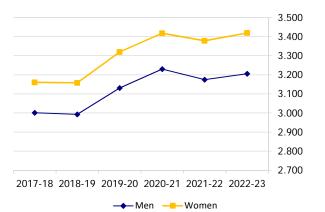

| 19-20                                                                                                                       | 20-21                                                                                                                                  | 21-22                                                                                                                            |

#### 2017-18 2018-19 2019-20 2020-21 2021-22 2022-23 3.001 2.993 3.131 3.230 3.175 3.205 Men's Teams Г

| 3.160 | 3.158 | 3.319 | 3.418 | 3.378 | 3.419 | Women's Teams |
|-------|-------|-------|-------|-------|-------|---------------|
| 3.086 | 3.081 | 3.231 | 3.330 | 3.283 | 3.319 | Total Both    |
|       |       |       |       |       |       |               |



| 17-18    | 18-19    | 19-20    | 20-21    | 21-22    |         | 5-Yr  |
|----------|----------|----------|----------|----------|---------|-------|
| to 18-19 | to 19-20 | to 20-21 | to 21-22 | to 22-23 |         | Sum   |
| -0.21%   | 4.73%    | 3.17%    | -1.64%   | 0.95%    | Men's   | 6.99% |
| -0.11%   | 5.28%    | 3.00%    | -1.10%   | 1.22%    | Women's | 8.29% |
| -0.16%   | 5.02%    | 3.08%    | -1.35%   | 1.09%    | Both    | 7.68% |



Notes: These charts use cumulative GPA team averages, including student athletes active for the current and past 5 academic years. GPA Review: The teams highlighted in green have a current average greater than the previous year. Percent Change Review: The team names highlighted in green show a positive improvement over the past five years. In