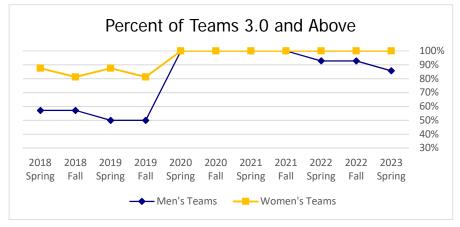

### Count of Teams with a GPA of 3.0+

| Ме       | n's Tea | ms    |             | Women's Teams |      |       |  |  |  |
|----------|---------|-------|-------------|---------------|------|-------|--|--|--|
| Count    | %       | GPA   | Term        | Count         | %    | GPA   |  |  |  |
| 12 of 14 | 86%     | 3.202 | 2023 Spring | 16 of 16      | 100% | 3.406 |  |  |  |
| 13 of 14 | 93%     | 3.279 | 2022 Fall   | 16 of 16      | 100% | 3.455 |  |  |  |
| 13 of 14 | 93%     | 3.176 | 2022 Spring | 16 of 16      | 100% | 3.380 |  |  |  |
| 14 of 14 | 100%    | 3.207 | 2021 Fall   | 16 of 16      | 100% | 3.402 |  |  |  |
| 14 of 14 | 100%    | 3.241 | 2021 Spring | 16 of 16      | 100% | 3.443 |  |  |  |
| 14 of 14 | 100%    | 3.232 | 2020 Fall   | 16 of 16      | 100% | 3.416 |  |  |  |
| 14 of 14 | 100%    | 3.148 | 2020 Spring | 16 of 16      | 100% | 3.343 |  |  |  |
| 7 of 14  | 50%     | 3.026 | 2019 Fall   | 13 of 16      | 81%  | 3.224 |  |  |  |
| 7 of 14  | 50%     | 3.006 | 2019 Spring | 14 of 16      | 88%  | 3.157 |  |  |  |
| 8 of 14  | 57%     | 3.022 | 2018 Fall   | 13 of 16      | 81%  | 3.143 |  |  |  |
| 8 of 14  | 57%     | 3.023 | 2018 Spring | 14 of 16      | 88%  | 3.167 |  |  |  |