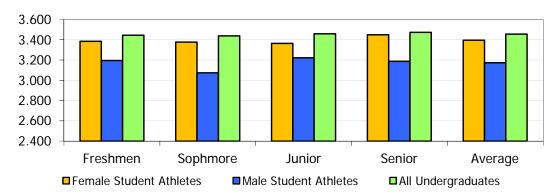

## **Table of Contents**

| Item             | Description                                                              | Page |
|------------------|--------------------------------------------------------------------------|------|
| <b>Team GPA</b>  | 's, Sport Detail, 3.0 GPA Listing                                        | 1    |
|                  | Team GPA listing, count of teams above 3.0.                              |      |
| <b>Team GPA</b>  | 's, Historical by Term                                                   | 2    |
|                  | Team GPA's, current term and 10 previous terms.                          |      |
| <b>Team GPA</b>  | 's, Historical by Academic Year                                          | 3    |
|                  | Team GPA's, current term and 5 previous years.                           |      |
| <b>Team GPA</b>  | 's, Distribution, Sport Detail                                           | 4    |
|                  | Count and percent in each GPA range, listed by sport.                    |      |
| Gender Av        | erage, by Grade and Class, U/G Comparison                                | 5    |
|                  | GPA distribution by gender, compared to all undergraduates.              |      |
|                  | Average GPA, by grade level and gender, compared to all undergraduates.  |      |
| Gender Av        | erage, Historical                                                        | 6    |
|                  | GPA distribution divided by gender, compared to all undergraduates.      |      |
|                  | Average GPA, by class level, and gender, compared to all undergraduates. |      |
| <b>Major Con</b> | nparison                                                                 | 7    |
| -                | Top 16 majors for all student athletes and all undergraduates.           |      |
| NCAA Aca         | demic Progress Rate (APR)                                                | 8    |
|                  | The current multi-year scores, and                                       |      |
|                  | the single-year scores from 2013-14 to 2021-22.                          |      |
| NCAA Gra         | duation Success Rate (with FGR)                                          | 9    |
|                  | The eight four-year cohorts from 2005-2008 to 2012-2015.                 |      |