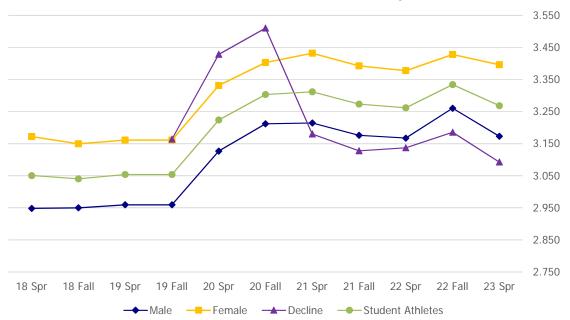

## **Table of Contents**

| Item             | Description                                                              | Page |
|------------------|--------------------------------------------------------------------------|------|
| <b>Team GPA</b>  | 's, Sport Detail, 3.0 GPA Listing                                        | 1    |
|                  | Team GPA listing, count of teams above 3.0.                              |      |
| <b>Team GPA</b>  | 's, Historical by Term                                                   | 2    |
|                  | Team GPA's, current term and 10 previous terms.                          |      |
| <b>Team GPA</b>  | 's, Historical by Academic Year                                          | 3    |
|                  | Team GPA's, current term and 5 previous years.                           |      |
| <b>Team GPA</b>  | 's, Distribution, Sport Detail                                           | 4    |
|                  | Count and percent in each GPA range, listed by sport.                    |      |
| Gender Av        | erage, by Grade and Class, U/G Comparison                                | 5    |
|                  | GPA distribution by gender, compared to all undergraduates.              |      |
|                  | Average GPA, by grade level and gender, compared to all undergraduates.  |      |
| Gender Av        | erage, Historical                                                        | 6    |
|                  | GPA distribution divided by gender, compared to all undergraduates.      |      |
|                  | Average GPA, by class level, and gender, compared to all undergraduates. |      |
| <b>Major Con</b> | nparison                                                                 | 7    |
| -                | Top 16 majors for all student athletes and all undergraduates.           |      |
| NCAA Aca         | demic Progress Rate (APR)                                                | 8    |
|                  | The current multi-year scores, and                                       |      |
|                  | the single-year scores from 2013-14 to 2021-22.                          |      |
| NCAA Gra         | duation Success Rate (with FGR)                                          | 9    |
|                  | The eight four-year cohorts from 2005-2008 to 2012-2015.                 |      |

## Team Cum GPA's, Historical

|                     |        | 201     | 8-19   | 201     | 9-20   | 202     | 0-21   | 202     | 1-22   | 202     | 2-23   |             | 1-Term | 4-Term | Prev. 5 |
|---------------------|--------|---------|--------|---------|--------|---------|--------|---------|--------|---------|--------|-------------|--------|--------|---------|
|                     | Spr 18 | Fall 18 | Spr 19 | Fall 19 | Spr 20 | Fall 20 | Spr 21 | Fall 21 | Spr 22 | Fall 22 | Spr 23 |             | Change | Change | Yr Avg  |
| M. Baseball         | 2.806  | 2.814   | 2.793  | 2.833   | 3.012  | 3.169   | 3.148  | 3.087   | 3.071  | 3.406   | 3.202  | Baseball    | -6.0%  | 2.5%   | 3.014   |
| M. Basketball       | 2.843  | 2.856   | 2.819  | 3.059   | 3.182  | 3.062   | 3.076  | 3.021   | 2.980  | 2.926   | 2.842  | Basketball  | -2.9%  | -7.8%  | 2.983   |
| M. Crew             | 3.119  | 2.974   | 3.096  | 3.135   | 3.288  | 3.446   | 3.454  | 3.347   | 3.383  | 3.478   | 3.408  | Crew        | -2.0%  | -1.2%  | 3.272   |
| M. Cross Country    | 3.166  | 3.181   | 3.176  | 3.133   | 3.199  | 3.286   | 3.308  | 3.338   | 3.252  | 3.390   | 3.406  | Cross Cntry | 0.5%   | 3.0%   | 3.243   |
| M. Football         | 2.692  | 2.810   | 2.849  | 2.877   | 3.073  | 3.116   | 3.149  | 3.095   | 3.069  | 3.123   | 2.962  | Football    | -5.2%  | -5.9%  | 2.985   |
| M. Golf             | 3.221  | 3.217   | 3.221  | 3.224   | 3.225  | 3.439   | 3.621  | 3.454   | 3.200  | 3.527   | 3.408  | Golf        | -3.4%  | -5.1%  | 3.335   |
| M. Gymnastics       | 3.116  | 3.107   | 3.053  | 2.990   | 3.169  | 3.393   | 3.433  | 3.323   | 3.287  | 3.196   | 3.187  | Gymnastics  | -0.3%  | -7.3%  | 3.207   |
| M. Rugby            | 2.889  | 3.032   | 2.987  | 2.943   | 3.027  | 3.192   | 3.111  | 3.151   | 3.170  | 3.204   | 3.218  | Rugby       | 0.4%   | 3.4%   | 3.071   |
| M. Soccer           | 3.301  | 3.105   | 2.957  | 2.930   | 3.159  | 3.169   | 3.124  | 3.207   | 3.232  | 3.301   | 3.324  | Soccer      | 0.7%   | 6.3%   | 3.148   |
| M. Swim-Dive        | 3.013  | 3.041   | 2.983  | 3.108   | 3.198  | 3.310   | 3.297  | 3.113   | 3.112  | 3.262   | 3.138  | Swim-Dive   | -3.8%  | -4.6%  | 3.144   |
| M. Tennis           | 3.128  | 3.155   | 3.172  | 3.187   | 3.242  | 3.314   | 3.269  | 3.222   | 3.218  | 3.336   | 3.185  | Tennis      | -4.5%  | -2.4%  | 3.224   |
| M. Track Indoor     | 2.950  | 2.985   | 3.002  | 2.906   | 3.002  | 3.063   | 3.102  | 3.178   | 3.129  | 3.187   | 3.113  | Track In    | -2.3%  | 0.4%   | 3.050   |
| M. Track Outdoor    | 2.913  | 2.876   | 2.909  | 2.954   | 3.055  | 3.131   | 3.139  | 3.178   | 3.129  | 3.187   | 3.113  | Track Out   | -2.3%  | -0.8%  | 3.047   |
| M. Water Polo       | 3.167  | 3.155   | 3.065  | 3.081   | 3.240  | 3.158   | 3.143  | 3.182   | 3.231  | 3.383   | 3.319  | Water Polo  | -1.9%  | 5.6%   | 3.180   |
|                     | -      |         |        |         |        |         |        | -       |        |         |        |             |        | -      |         |
| W. Basketball       | 3.029  | 3.078   | 3.067  | 3.226   | 3.279  | 3.614   | 3.576  | 3.424   | 3.362  | 3.415   | 3.314  | Basketball  | -3.0%  | -7.5%  | 3.307   |
| W. Beach Volleyball | 3.357  | 3.251   | 3.304  | 3.266   | 3.341  | 3.392   | 3.457  | 3.422   | 3.399  | 3.521   | 3.441  | Beach VB    | -2.3%  | -0.4%  | 3.371   |
| W. Crew             | 3.090  | 3.060   | 3.089  | 3.047   | 3.235  | 3.370   | 3.408  | 3.410   | 3.394  | 3.377   | 3.410  | Crew        | 1.0%   | 0.1%   | 3.248   |
| W. Cross Country    | 3.265  | 3.314   | 3.331  | 3.328   | 3.425  | 3.435   | 3.583  | 3.572   | 3.524  | 3.608   | 3.552  | Cross Cntry | -1.6%  | -0.8%  | 3.438   |
| W. Field Hockey     | 3.157  | 3.220   | 3.213  | 3.320   | 3.492  | 3.565   | 3.585  | 3.532   | 3.459  | 3.471   | 3.451  | Fld Hockey  | -0.6%  | -3.8%  | 3.401   |
| W. Golf             | 2.924  | 2.794   | 2.801  | 2.975   | 3.170  | 3.262   | 3.307  | 3.231   | 3.112  | 3.448   | 3.243  | Golf        | -6.0%  | -1.1%  | 3.102   |
| W. Gymnastics       | 3.016  | 2.937   | 3.061  | 3.126   | 3.178  | 3.304   | 3.290  | 3.334   | 3.311  | 3.386   | 3.441  | Gymnastics  | 1.6%   | 4.5%   | 3.194   |
| W. Lacrosse         | 3.180  | 3.124   | 3.165  | 3.230   | 3.331  | 3.466   | 3.495  | 3.438   | 3.427  | 3.429   | 3.418  | Lacrosse    | -0.3%  | -2.2%  | 3.328   |
| W. Soccer           | 3.378  | 3.250   | 3.328  | 3.533   | 3.552  | 3.580   | 3.570  | 3.431   | 3.335  | 3.373   | 3.301  | Soccer      | -2.1%  | -7.7%  | 3.433   |
| W. Softball         | 2.947  | 2.806   | 2.722  | 2.850   | 3.064  | 3.123   | 3.125  | 3.247   | 3.267  | 3.356   | 3.280  | Softball    | -2.3%  | 5.0%   | 3.051   |
| W. Swim-Dive        | 3.429  | 3.441   | 3.379  | 3.349   | 3.427  | 3.524   | 3.528  | 3.387   | 3.440  | 3.522   | 3.535  | Swim-Dive   | 0.4%   | 0.3%   | 3.443   |
| W. Tennis           | 3.201  | 3.107   | 3.160  | 3.403   | 3.419  | 3.544   | 3.593  | 3.607   | 3.589  | 3.692   | 3.701  | Tennis      | 0.3%   | 3.0%   | 3.431   |
| W. Track Indoor     | 3.192  | 3.260   | 3.228  | 3.363   | 3.418  | 3.372   | 3.393  | 3.291   | 3.315  | 3.387   | 3.321  | Track In    | -2.0%  | -2.1%  | 3.322   |
| W. Track Outdoor    | 3.192  | 3.266   | 3.232  | 3.304   | 3.422  | 3.378   | 3.434  | 3.323   | 3.326  | 3.398   | 3.330  | Track Out   | -2.0%  | -3.0%  | 3.327   |
| W. Volleyball       | 3.210  | 3.252   | 3.282  | 3.284   | 3.472  | 3.561   | 3.470  | 3.446   | 3.435  | 3.414   | 3.243  | Volleyball  | -5.0%  | -6.6%  | 3.383   |
| W. Water Polo       | 3.110  | 3.130   | 3.147  | 2.972   | 3.261  | 3.167   | 3.278  | 3.339   | 3.393  | 3.490   | 3.518  | Water Polo  | 0.8%   | 7.1%   | 3.229   |

|              |        |         |        |         |        |         |        |         |        |         |        |         | 1-Term | 4-Term | Prev. 5 |
|--------------|--------|---------|--------|---------|--------|---------|--------|---------|--------|---------|--------|---------|--------|--------|---------|
|              | Spr 18 | Fall 18 | Spr 19 | Fall 19 | Spr 20 | Fall 20 | Spr 21 | Fall 21 | Spr 22 | Fall 22 | Spr 23 |         | Change | Change | Yr Avg  |
| Men's Avg.   | 3.023  | 3.022   | 3.006  | 3.026   | 3.148  | 3.232   | 3.241  | 3.207   | 3.176  | 3.279   | 3.202  | Men's   | -2.4%  | -1.1%  | 3.136   |
| Women's Avg. | 3.167  | 3.143   | 3.157  | 3.224   | 3.343  | 3.416   | 3.443  | 3.402   | 3.380  | 3.455   | 3.406  | Women's | -1.4%  | -1.0%  | 3.313   |

Notes:

The above table and graph compare the current term, team GPA, with the previous 10 terms.

Sport names on the right side are highlighted in green if their current GPA is higher than their previous 5 year average GPA.

1-Term Change is the percent change from the previous 1 term to the current term.

4-Term Change is the percent change sum of the previous 4 terms to the current term.

In the 1-Term and 4-Term columns, the highest GPA's for men and women are highlighted in green, and the lowest are in red.