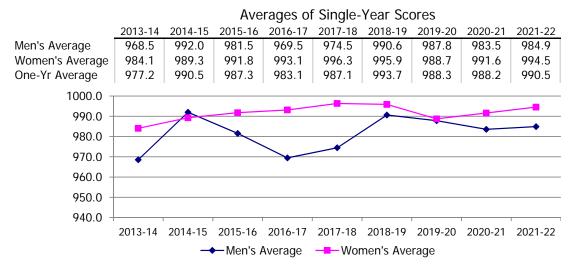

## **Table of Contents**

| Item             | Description                                                              | Page |
|------------------|--------------------------------------------------------------------------|------|
| <b>Team GPA</b>  | 's, Sport Detail, 3.0 GPA Listing                                        | 1    |
|                  | Team GPA listing, count of teams above 3.0.                              |      |
| <b>Team GPA</b>  | 's, Historical by Term                                                   | 2    |
|                  | Team GPA's, current term and 10 previous terms.                          |      |
| <b>Team GPA</b>  | 's, Historical by Academic Year                                          | 3    |
|                  | Team GPA's, current term and 5 previous years.                           |      |
| <b>Team GPA</b>  | 's, Distribution, Sport Detail                                           | 4    |
|                  | Count and percent in each GPA range, listed by sport.                    |      |
| Gender Av        | erage, by Grade and Class, U/G Comparison                                | 5    |
|                  | GPA distribution by gender, compared to all undergraduates.              |      |
|                  | Average GPA, by grade level and gender, compared to all undergraduates.  |      |
| Gender Av        | erage, Historical                                                        | 6    |
|                  | GPA distribution divided by gender, compared to all undergraduates.      |      |
|                  | Average GPA, by class level, and gender, compared to all undergraduates. |      |
| <b>Major Con</b> | nparison                                                                 | 7    |
| -                | Top 16 majors for all student athletes and all undergraduates.           |      |
| NCAA Aca         | demic Progress Rate (APR)                                                | 8    |
|                  | The current multi-year scores, and                                       |      |
|                  | the single-year scores from 2013-14 to 2021-22.                          |      |
| NCAA Gra         | duation Success Rate (with FGR)                                          | 9    |
|                  | The eight four-year cohorts from 2005-2008 to 2012-2015.                 |      |