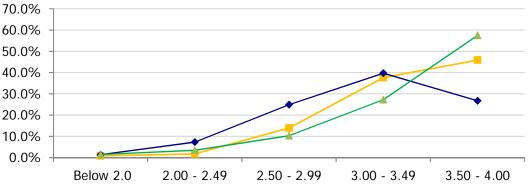

## **Table of Contents**

| Item             | Description                                                              | Page |
|------------------|--------------------------------------------------------------------------|------|
| <b>Team GPA</b>  | 's, Sport Detail, 3.0 GPA Listing                                        | 1    |
|                  | Team GPA listing, count of teams above 3.0.                              |      |
| <b>Team GPA</b>  | 's, Historical by Term                                                   | 2    |
|                  | Team GPA's, current term and 10 previous terms.                          |      |
| <b>Team GPA</b>  | 's, Historical by Academic Year                                          | 3    |
|                  | Team GPA's, current term and 5 previous years.                           |      |
| <b>Team GPA</b>  | 's, Distribution, Sport Detail                                           | 4    |
|                  | Count and percent in each GPA range, listed by sport.                    |      |
| Gender Av        | erage, by Grade and Class, U/G Comparison                                | 5    |
|                  | GPA distribution by gender, compared to all undergraduates.              |      |
|                  | Average GPA, by grade level and gender, compared to all undergraduates.  |      |
| Gender Av        | erage, Historical                                                        | 6    |
|                  | GPA distribution divided by gender, compared to all undergraduates.      |      |
|                  | Average GPA, by class level, and gender, compared to all undergraduates. |      |
| <b>Major Con</b> | nparison                                                                 | 7    |
| -                | Top 16 majors for all student athletes and all undergraduates.           |      |
| NCAA Aca         | demic Progress Rate (APR)                                                | 8    |
|                  | The current multi-year scores, and                                       |      |
|                  | the single-year scores from 2013-14 to 2021-22.                          |      |
| NCAA Gra         | duation Success Rate (with FGR)                                          | 9    |
|                  | The eight four-year cohorts from 2005-2008 to 2012-2015.                 |      |