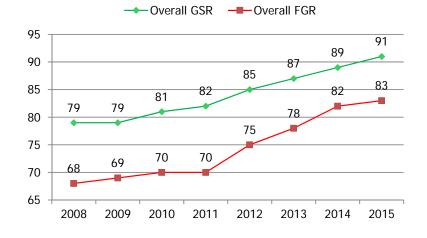

## **Table of Contents**

| Item             | Description                                                              | Page |
|------------------|--------------------------------------------------------------------------|------|
| <b>Team GPA</b>  | 's, Sport Detail, 3.0 GPA Listing                                        | 1    |
|                  | Team GPA listing, count of teams above 3.0.                              |      |
| <b>Team GPA</b>  | 's, Historical by Term                                                   | 2    |
|                  | Team GPA's, current term and 10 previous terms.                          |      |
| <b>Team GPA</b>  | 's, Historical by Academic Year                                          | 3    |
|                  | Team GPA's, current term and 5 previous years.                           |      |
| <b>Team GPA</b>  | 's, Distribution, Sport Detail                                           | 4    |
|                  | Count and percent in each GPA range, listed by sport.                    |      |
| Gender Av        | erage, by Grade and Class, U/G Comparison                                | 5    |
|                  | GPA distribution by gender, compared to all undergraduates.              |      |
|                  | Average GPA, by grade level and gender, compared to all undergraduates.  |      |
| Gender Av        | erage, Historical                                                        | 6    |
|                  | GPA distribution divided by gender, compared to all undergraduates.      |      |
|                  | Average GPA, by class level, and gender, compared to all undergraduates. |      |
| <b>Major Con</b> | nparison                                                                 | 7    |
| -                | Top 16 majors for all student athletes and all undergraduates.           |      |
| NCAA Aca         | demic Progress Rate (APR)                                                | 8    |
|                  | The current multi-year scores, and                                       |      |
|                  | the single-year scores from 2013-14 to 2021-22.                          |      |
| NCAA Gra         | duation Success Rate (with FGR)                                          | 9    |
|                  | The eight four-year cohorts from 2005-2008 to 2012-2015.                 |      |