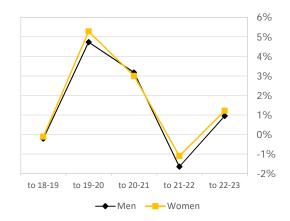

#### **Percent Change Review**

areen if % > 0

4.93% M. Baseball

0.15% M. Crew

-1.40% M. Football

2.44% M. Rugby

4.36% M. Soccer

-2.00% M. Tennis

6.26% M. Golf

-4.63% M. Basketball

3.63% M. Cross Cntry

-3.05% M. Gymnastics

0.84% M. Swim/Dive

-0.50% M. Track Indoor

2.75% M. Water Polo

-0.18% W. Basketball

2.54% W. Beach VB

1.54% W. Cross Cntry

0.28% W. Fld Hockey

3.93% W. Gymnastics

-0.01% W. Lacrosse

-0.22% W. Soccer

0.01% W. Softball

3.10% W. Tennis

3.18% W. Swim/Dive

1.63% W. Track Indoor

0.57% W. Track Outdoor

4.81% W. Volleyball

2.43% W. Water Polo

1.30% W. Crew

4.21% W. Golf

-0.50% M. Track Outdoor

5-Yr

Sum

15.13%

0.49%

10.09%

7.94%

12.39%

5.17%

2.93%

11.05%

3.54%

4.54%

1.95%

5.86%

7.08%

9.75%

11.03%

2.60%

9.77%

9.64%

11.49%

11.62%

13.39%

7.34%

1.58%

13.23%

3.09%

14.94%

4.65%

4.77%

1.75%

11.74%