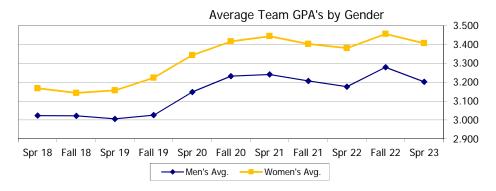

## Team Cum GPA's, Historical

|                     |        | 201     | 8-19   | 201     | 9-20   | 202     | 0-21   | 202     | 1-22   | 202     | 2-23   |             | 1-Term | 4-Term | Prev. 5 |
|---------------------|--------|---------|--------|---------|--------|---------|--------|---------|--------|---------|--------|-------------|--------|--------|---------|
|                     | Spr 18 | Fall 18 | Spr 19 | Fall 19 | Spr 20 | Fall 20 | Spr 21 | Fall 21 | Spr 22 | Fall 22 | Spr 23 |             | Change | Change | Yr Avg  |
| M. Baseball         | 2.806  | 2.814   | 2.793  | 2.833   | 3.012  | 3.169   | 3.148  | 3.087   | 3.071  | 3.406   | 3.202  | Baseball    | -6.0%  | 2.5%   | 3.014   |
| M. Basketball       | 2.843  | 2.856   | 2.819  | 3.059   | 3.182  | 3.062   | 3.076  | 3.021   | 2.980  | 2.926   | 2.842  | Basketball  | -2.9%  | -7.8%  | 2.983   |
| M. Crew             | 3.119  | 2.974   | 3.096  | 3.135   | 3.288  | 3.446   | 3.454  | 3.347   | 3.383  | 3.478   | 3.408  | Crew        | -2.0%  | -1.2%  | 3.272   |
| M. Cross Country    | 3.166  | 3.181   | 3.176  | 3.133   | 3.199  | 3.286   | 3.308  | 3.338   | 3.252  | 3.390   | 3.406  | Cross Cntry | 0.5%   | 3.0%   | 3.243   |
| M. Football         | 2.692  | 2.810   | 2.849  | 2.877   | 3.073  | 3.116   | 3.149  | 3.095   | 3.069  | 3.123   | 2.962  | Football    | -5.2%  | -5.9%  | 2.985   |
| M. Golf             | 3.221  | 3.217   | 3.221  | 3.224   | 3.225  | 3.439   | 3.621  | 3.454   | 3.200  | 3.527   | 3.408  | Golf        | -3.4%  | -5.1%  | 3.335   |
| M. Gymnastics       | 3.116  | 3.107   | 3.053  | 2.990   | 3.169  | 3.393   | 3.433  | 3.323   | 3.287  | 3.196   | 3.187  | Gymnastics  | -0.3%  | -7.3%  | 3.207   |
| M. Rugby            | 2.889  | 3.032   | 2.987  | 2.943   | 3.027  | 3.192   | 3.111  | 3.151   | 3.170  | 3.204   | 3.218  | Rugby       | 0.4%   | 3.4%   | 3.071   |
| M. Soccer           | 3.301  | 3.105   | 2.957  | 2.930   | 3.159  | 3.169   | 3.124  | 3.207   | 3.232  | 3.301   | 3.324  | Soccer      | 0.7%   | 6.3%   | 3.148   |
| M. Swim-Dive        | 3.013  | 3.041   | 2.983  | 3.108   | 3.198  | 3.310   | 3.297  | 3.113   | 3.112  | 3.262   | 3.138  | Swim-Dive   | -3.8%  | -4.6%  | 3.144   |
| M. Tennis           | 3.128  | 3.155   | 3.172  | 3.187   | 3.242  | 3.314   | 3.269  | 3.222   | 3.218  | 3.336   | 3.185  | Tennis      | -4.5%  | -2.4%  | 3.224   |
| M. Track Indoor     | 2.950  | 2.985   | 3.002  | 2.906   | 3.002  | 3.063   | 3.102  | 3.178   | 3.129  | 3.187   | 3.113  | Track In    | -2.3%  | 0.4%   | 3.050   |
| M. Track Outdoor    | 2.913  | 2.876   | 2.909  | 2.954   | 3.055  | 3.131   | 3.139  | 3.178   | 3.129  | 3.187   | 3.113  | Track Out   | -2.3%  | -0.8%  | 3.047   |
| M. Water Polo       | 3.167  | 3.155   | 3.065  | 3.081   | 3.240  | 3.158   | 3.143  | 3.182   | 3.231  | 3.383   | 3.319  | Water Polo  | -1.9%  | 5.6%   | 3.180   |
|                     | -      |         |        |         |        |         |        | -       |        |         |        |             |        | -      |         |
| W. Basketball       | 3.029  | 3.078   | 3.067  | 3.226   | 3.279  | 3.614   | 3.576  | 3.424   | 3.362  | 3.415   | 3.314  | Basketball  | -3.0%  | -7.5%  | 3.307   |
| W. Beach Volleyball | 3.357  | 3.251   | 3.304  | 3.266   | 3.341  | 3.392   | 3.457  | 3.422   | 3.399  | 3.521   | 3.441  | Beach VB    | -2.3%  | -0.4%  | 3.371   |
| W. Crew             | 3.090  | 3.060   | 3.089  | 3.047   | 3.235  | 3.370   | 3.408  | 3.410   | 3.394  | 3.377   | 3.410  | Crew        | 1.0%   | 0.1%   | 3.248   |
| W. Cross Country    | 3.265  | 3.314   | 3.331  | 3.328   | 3.425  | 3.435   | 3.583  | 3.572   | 3.524  | 3.608   | 3.552  | Cross Cntry | -1.6%  | -0.8%  | 3.438   |
| W. Field Hockey     | 3.157  | 3.220   | 3.213  | 3.320   | 3.492  | 3.565   | 3.585  | 3.532   | 3.459  | 3.471   | 3.451  | Fld Hockey  | -0.6%  | -3.8%  | 3.401   |
| W. Golf             | 2.924  | 2.794   | 2.801  | 2.975   | 3.170  | 3.262   | 3.307  | 3.231   | 3.112  | 3.448   | 3.243  | Golf        | -6.0%  | -1.1%  | 3.102   |
| W. Gymnastics       | 3.016  | 2.937   | 3.061  | 3.126   | 3.178  | 3.304   | 3.290  | 3.334   | 3.311  | 3.386   | 3.441  | Gymnastics  | 1.6%   | 4.5%   | 3.194   |
| W. Lacrosse         | 3.180  | 3.124   | 3.165  | 3.230   | 3.331  | 3.466   | 3.495  | 3.438   | 3.427  | 3.429   | 3.418  | Lacrosse    | -0.3%  | -2.2%  | 3.328   |
| W. Soccer           | 3.378  | 3.250   | 3.328  | 3.533   | 3.552  | 3.580   | 3.570  | 3.431   | 3.335  | 3.373   | 3.301  | Soccer      | -2.1%  | -7.7%  | 3.433   |
| W. Softball         | 2.947  | 2.806   | 2.722  | 2.850   | 3.064  | 3.123   | 3.125  | 3.247   | 3.267  | 3.356   | 3.280  | Softball    | -2.3%  | 5.0%   | 3.051   |
| W. Swim-Dive        | 3.429  | 3.441   | 3.379  | 3.349   | 3.427  | 3.524   | 3.528  | 3.387   | 3.440  | 3.522   | 3.535  | Swim-Dive   | 0.4%   | 0.3%   | 3.443   |
| W. Tennis           | 3.201  | 3.107   | 3.160  | 3.403   | 3.419  | 3.544   | 3.593  | 3.607   | 3.589  | 3.692   | 3.701  | Tennis      | 0.3%   | 3.0%   | 3.431   |
| W. Track Indoor     | 3.192  | 3.260   | 3.228  | 3.363   | 3.418  | 3.372   | 3.393  | 3.291   | 3.315  | 3.387   | 3.321  | Track In    | -2.0%  | -2.1%  | 3.322   |
| W. Track Outdoor    | 3.192  | 3.266   | 3.232  | 3.304   | 3.422  | 3.378   | 3.434  | 3.323   | 3.326  | 3.398   | 3.330  | Track Out   | -2.0%  | -3.0%  | 3.327   |
| W. Volleyball       | 3.210  | 3.252   | 3.282  | 3.284   | 3.472  | 3.561   | 3.470  | 3.446   | 3.435  | 3.414   | 3.243  | Volleyball  | -5.0%  | -6.6%  | 3.383   |
| W. Water Polo       | 3.110  | 3.130   | 3.147  | 2.972   | 3.261  | 3.167   | 3.278  | 3.339   | 3.393  | 3.490   | 3.518  | Water Polo  | 0.8%   | 7.1%   | 3.229   |

|              |        |         |        |         |        |         |        |         |        |         |        |         | 1-Term | 4-Term | Prev. 5 |
|--------------|--------|---------|--------|---------|--------|---------|--------|---------|--------|---------|--------|---------|--------|--------|---------|
|              | Spr 18 | Fall 18 | Spr 19 | Fall 19 | Spr 20 | Fall 20 | Spr 21 | Fall 21 | Spr 22 | Fall 22 | Spr 23 |         | Change | Change | Yr Avg  |
| Men's Avg.   | 3.023  | 3.022   | 3.006  | 3.026   | 3.148  | 3.232   | 3.241  | 3.207   | 3.176  | 3.279   | 3.202  | Men's   | -2.4%  | -1.1%  | 3.136   |
| Women's Avg. | 3.167  | 3.143   | 3.157  | 3.224   | 3.343  | 3.416   | 3.443  | 3.402   | 3.380  | 3.455   | 3.406  | Women's | -1.4%  | -1.0%  | 3.313   |

Notes:

The above table and graph compare the current term, team GPA, with the previous 10 terms.

Sport names on the right side are highlighted in green if their current GPA is higher than their previous 5 year average GPA.

1-Term Change is the percent change from the previous 1 term to the current term.

4-Term Change is the percent change sum of the previous 4 terms to the current term.

In the 1-Term and 4-Term columns, the highest GPA's for men and women are highlighted in green, and the lowest are in red.